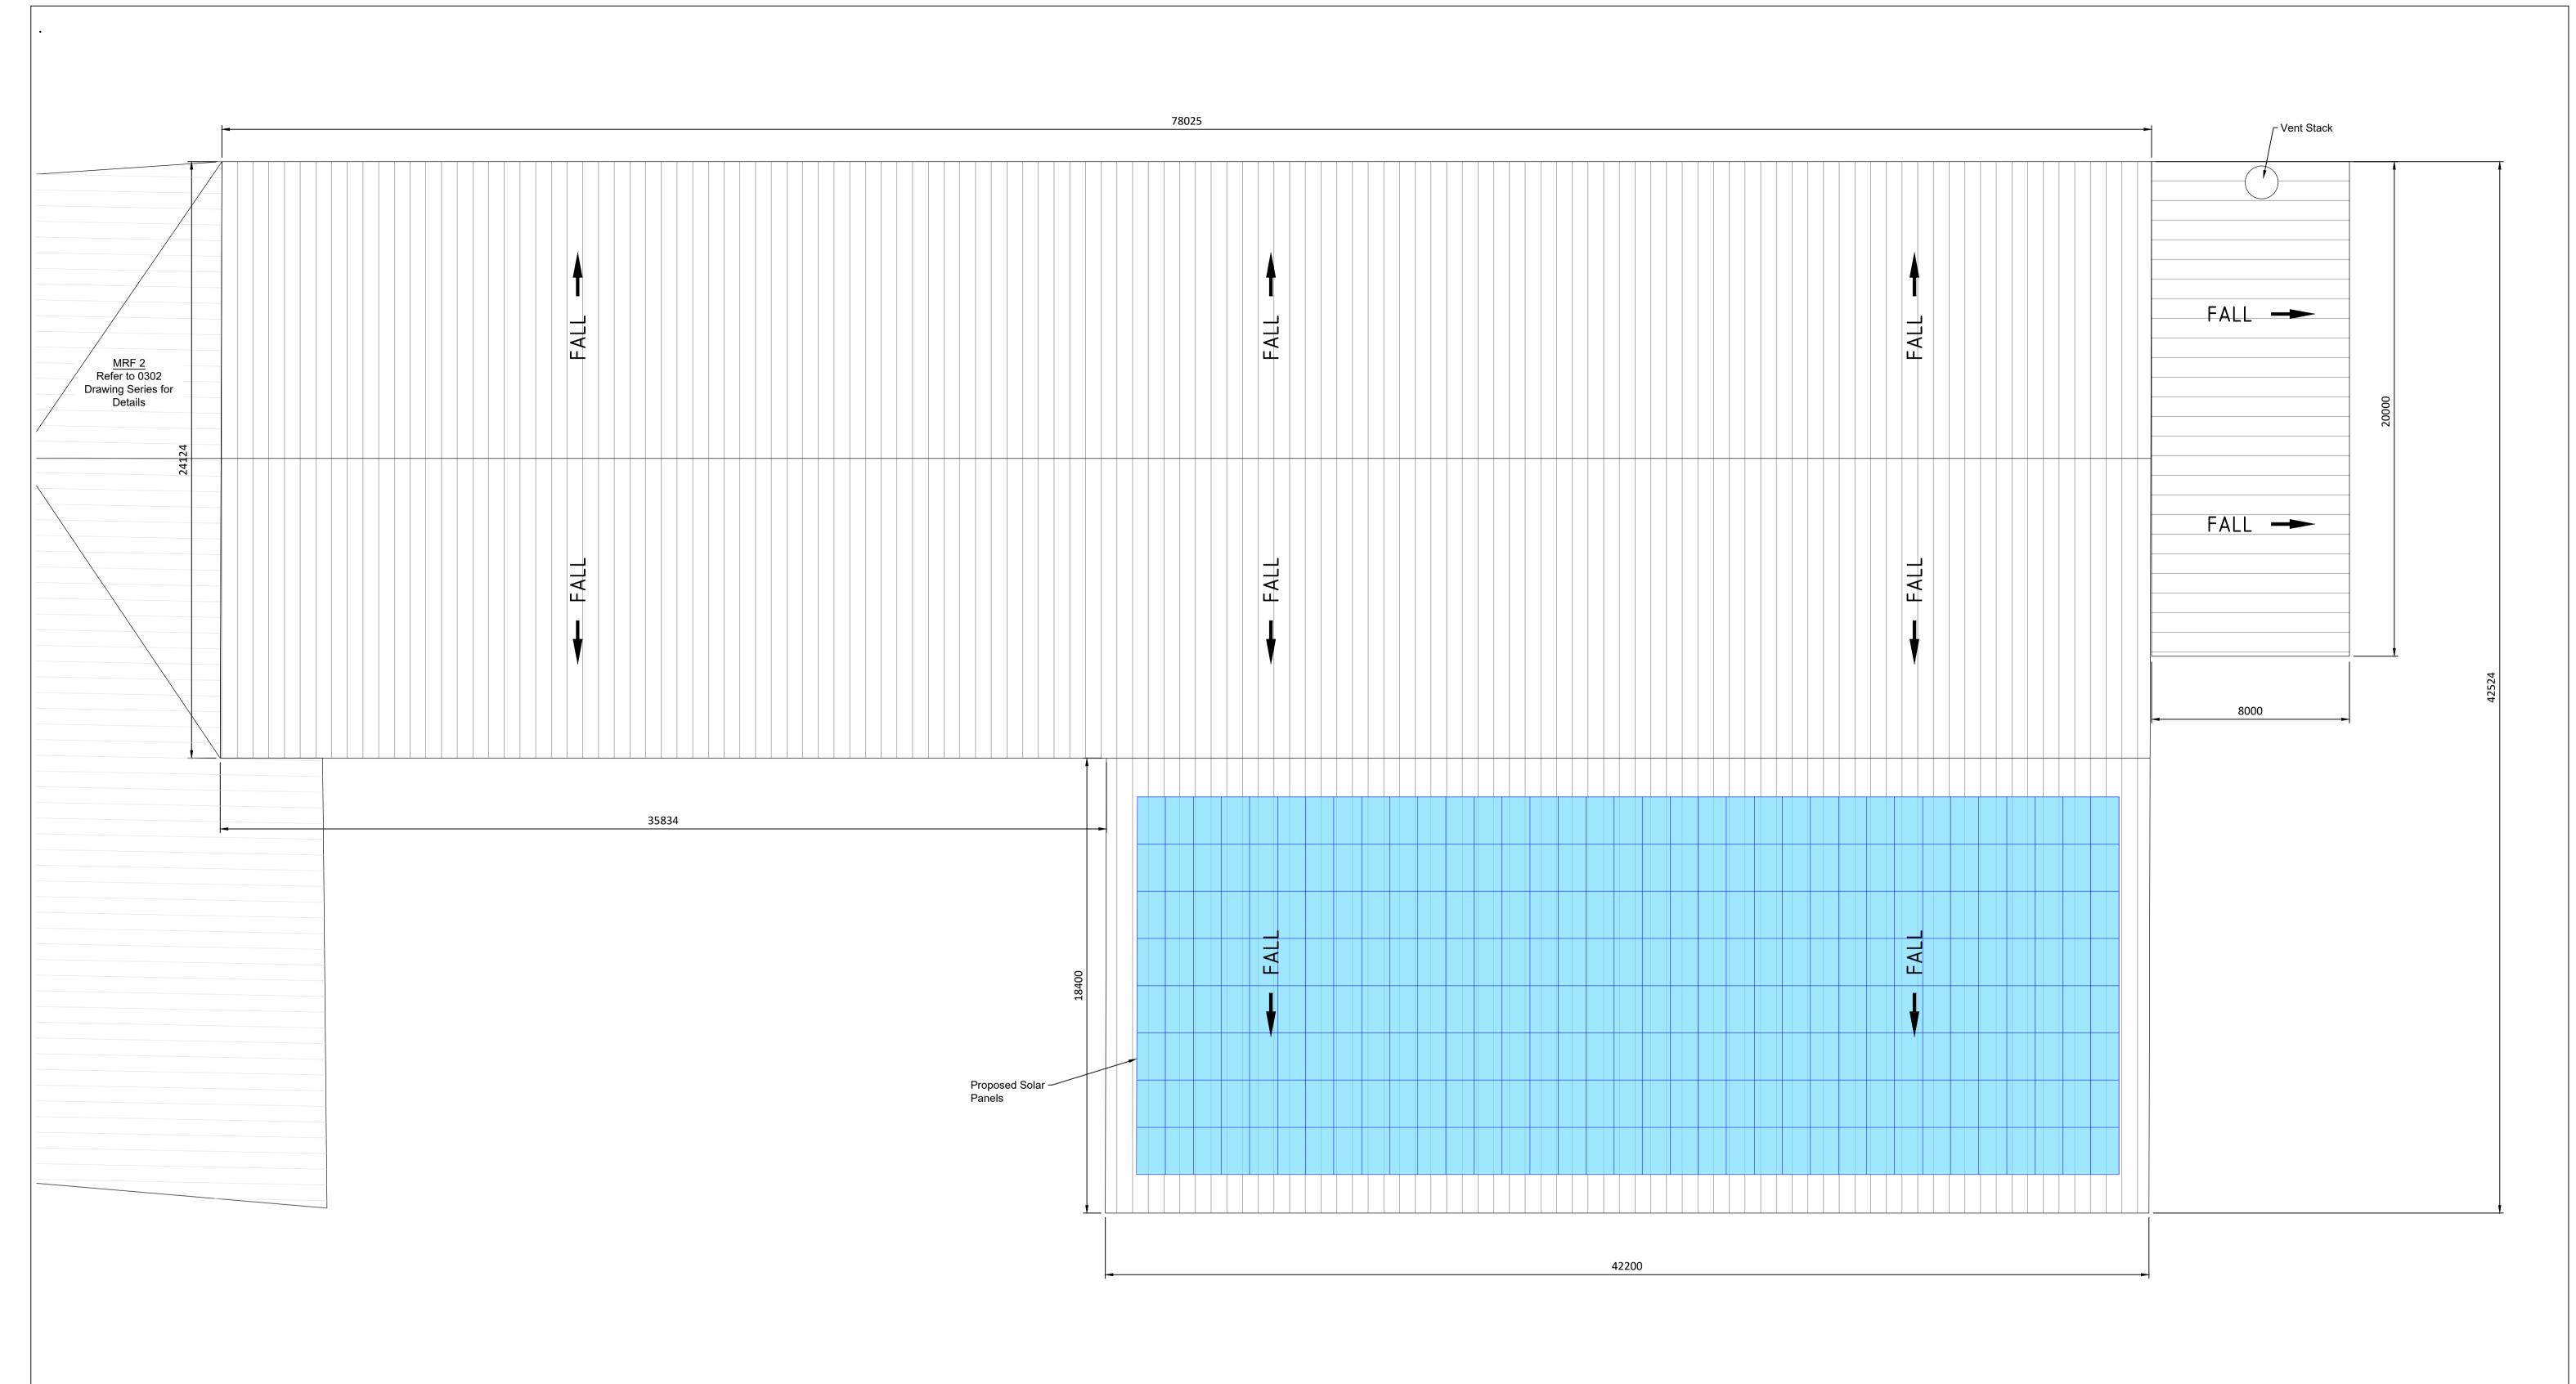

## **ROOF PLAN**

Scale 1:125

If Applicable : Ordnance Survey Ireland Licence No. EN 0001220 © Ordnance Survey Ireland and Government of Ireland

| PROJECT |                                                                      | CLIENT     |          |                        |                        |     |
|---------|----------------------------------------------------------------------|------------|----------|------------------------|------------------------|-----|
|         | SID APPLICATION, EIAR & IE LICENCE APPLICATION FOR THORNTONS CAPPAGH |            |          | THORNTONS RECYCLING    | ì                      |     |
| SHEET   | MATERIALS RECOVERY FACILITY 1 ROOF PLAN                              | Date       | 24.05.22 | Project number P21-150 | Scale (@ A1-)<br>1:125 |     |
|         |                                                                      | Drawn by   | cs       | Drawing Number         |                        | Rev |
|         |                                                                      | Checked by | FC       | P21-150-0301-0002      |                        |     |